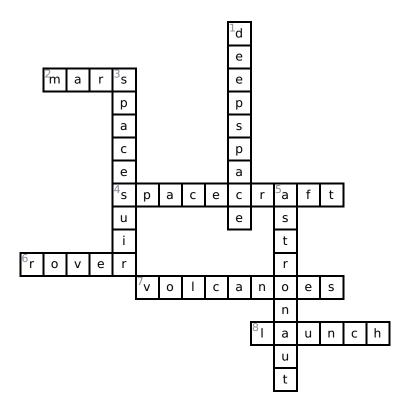

## **Snoopy: The Mars Rover! - Criss Cross**

Answer clues based on the content and vocabulary words from Snoopy: The Mars Rover! Look for hints in the Word Bank. Print the puzzle or use on your tablet, phone, or computer.

## Across

- **2.** \_\_\_\_ is the fourth planet from the Sun
- **4.** The \_\_\_\_\_ is the vehicle for space travel
- 6. \_\_\_\_ is the name of the vehicle sent to Mars
- 7. Olympus Mona is one of several gigantic \_\_\_\_ on Mars
- 8. Name of the time for a spacecraft to take off

## Down

- 1. Areas being explored beyond the moon
- 3. Protective uniform for astronatus
- 5. A person who travels into space as a crew member on a spacecraft

## Word Bank

| ROVER      | MARS      | ASTRONAUT  | LAUNCH     |
|------------|-----------|------------|------------|
| SPACECRAFT | VOLCANOES | DEEP SPACE | SPACE SUIR |