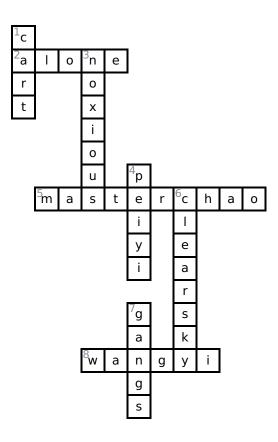

y River of the Sky by Grace Lin use this printable and interactive Criss Cross puzzle. All clues relate to the content of the story.



## 2. Rendi and Peiyi are intrigued by Madame Chang because she came to the inn **5.** What is the name of the innkeeper? \_\_\_\_\_ **8.** Who is it who fights against the suns? \_\_\_\_\_ Down • 1. Where was Rendi hiding? \_\_\_\_\_ • 3. The snake, centipede, scorpion, spider, and toad represent the five \_\_\_\_\_ Animals. • 4. What is the name of the innkeeper's daughter? \_\_\_\_\_ • 6. The places where Rendi is staying with the innkeeper's family is called the Village of the \_\_\_\_\_. • 7. What are the crates that carry the wine called? \_\_\_\_\_ **Word Bank** CART GANGS MASTER CHAO PEIYI NOXIOUS CLEAR SKY WANGYI ALONE

Across

## **Answer Key**