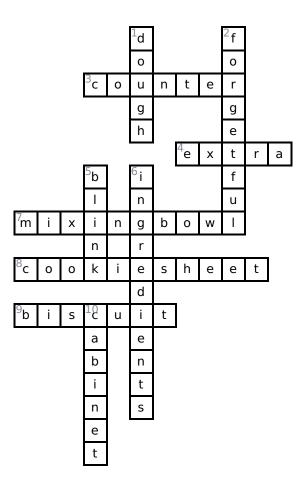

int the puzzle or use on your tablet, phone, or computer.



#### Across

- **3.** a flat surface where food is made or served
- 4. more than needed
- 7. a big bowl or dish you use for cooking
- 8. a flat metal pan used to bake cookies or other flat items
- **9.** a small, light, round piece of bread

#### Down

- 1. a mix of flour, water, and other things you cook to make bread or cookies
- 2. unable to remember
- 5. to close and open your eyes quickly
- 6. things you mix together to make food
- 10. a piece of furniture you put things in

### Word Bank

| BISCUIT     | BLINK       | CABINET | COOKIE SHEET |
|-------------|-------------|---------|--------------|
| COUNTER     | DOUGH       | EXTRA   | FORGETFUL    |
| INGREDIENTS | MIXING BOWL |         |              |

# **Answer Key**