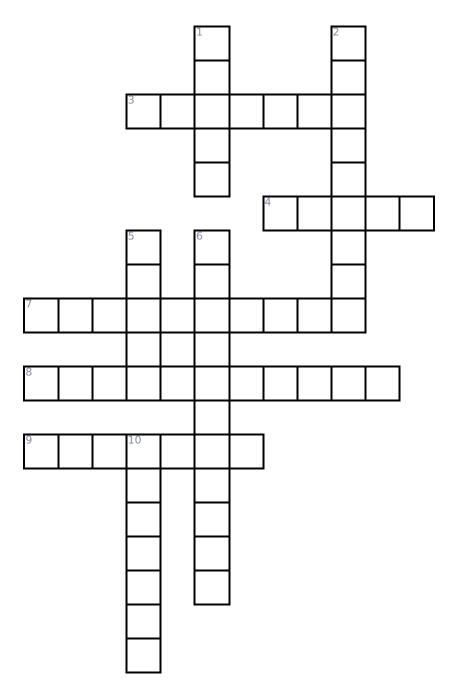

## **Tea Cakes for Tosh: Criss Cross**

Answer clues based on definitions of the vocabulary words from Tea Cakes for Tosh. Look for hints in the Word Bank. Print the puzzle or use on your tablet, phone, or computer.

#### Across

- **3.** a flat surface where food is made or served
- 4. more than needed
- 7. a big bowl or dish you use for cooking
- 8. a flat metal pan used to bake cookies or other flat items
- **9.** a small, light, round piece of bread

#### Down

- 1. a mix of flour, water, and other things you cook to make bread or cookies
- 2. unable to remember
- 5. to close and open your eyes quickly
- 6. things you mix together to make food
- 10. a piece of furniture you put things in

### Word Bank

| BISCUIT     | BLINK       | CABINET | COOKIE SHEET |
|-------------|-------------|---------|--------------|
| COUNTER     | DOUGH       | EXTRA   | FORGETFUL    |
| INGREDIENTS | MIXING BOWL |         |              |