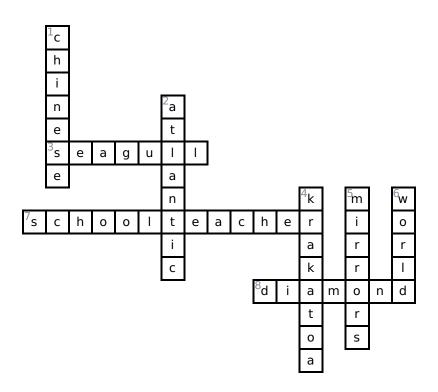

| <b>7.</b> Sherman wa                                                       | ctured Sherman's balloon.<br>s a<br>of the island share the wea                                                                                    | Ith from a mi                      | ine.                 |
|----------------------------------------------------------------------------|----------------------------------------------------------------------------------------------------------------------------------------------------|------------------------------------|----------------------|
| Down                                                                       |                                                                                                                                                    |                                    |                      |
| <ul><li>2. Sherman is</li><li>4. Sherman a</li><li>5. The French</li></ul> | day of the month, the peo<br>s rescued out of the (<br>rrives at the island called _<br>restaurant on the island o<br>yent on a journey around the | Ocean.<br><br>contains a replica o |                      |
| Word Bank                                                                  |                                                                                                                                                    |                                    |                      |
| WORLD<br>CHINESE                                                           | SCHOOLTEACHER<br>DIAMOND                                                                                                                           | SEAGULL<br>MIRRORS                 | KRAKATOA<br>ATLANTIC |

## **Answer Key**