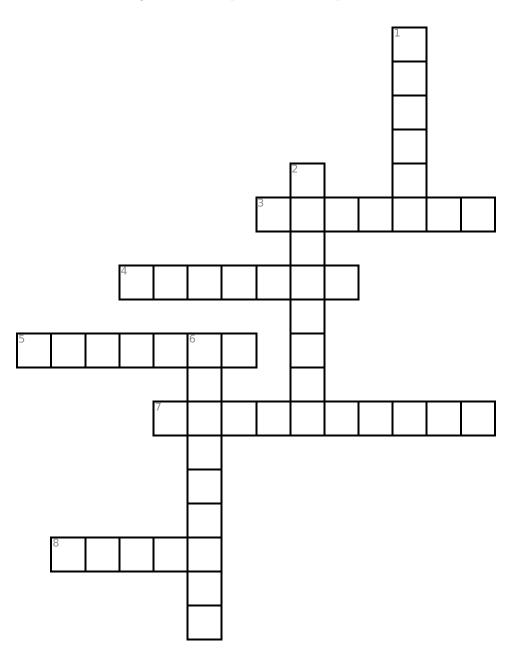

## **Two of Everything: Criss Cross**

Answer clues based on the content and vocabulary words from Two of Everything. Look for hints in the Word Bank. Print the puzzle or use on your tablet, phone, or computer.

### Across

| <b>3.</b> The new Mr. $\&$ Mrs. Haktak were like family and best $\_$ | $\_$ to the original Mr. $\&$ Mrs |
|-----------------------------------------------------------------------|-----------------------------------|
| Haktak.                                                               |                                   |

- **4.** To \_\_\_ is to gather crops.
- **5.** A useful wire for using in styling hair.
- **7.** Turnips, potatoes, carrots, and more are all \_\_\_\_.
- **8.** Did the brass pot really have \_\_\_ powers?

### **Down**

- 1. Mr. Haktak found the brass pot when he was tending the \_\_\_.
- 2. While gardening, Mr. Haktak found a \_\_\_ in the garden.
- **6.** Similar or alike in every way.

### **Word Bank**

| GARDEN  | HARVEST | VEGETABLES | BRASS POT |
|---------|---------|------------|-----------|
| HAIRPIN | MAGIC   | IDENTICAL  | FRIENDS   |