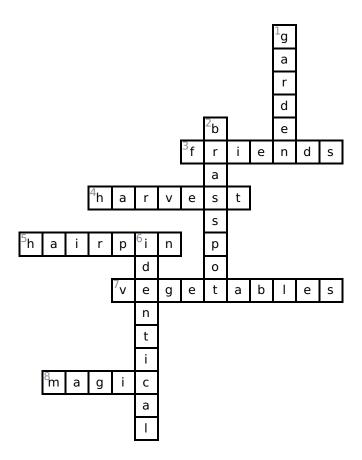

Mrs |
|-----------------------------------------------------------------------|-----------------------------------|
| Haktak.                                                               |                                   |

- **4.** To \_\_\_ is to gather crops.
- **5.** A useful wire for using in styling hair.
- **7.** Turnips, potatoes, carrots, and more are all \_\_\_\_.
- **8.** Did the brass pot really have \_\_\_ powers?

### **Down**

- 1. Mr. Haktak found the brass pot when he was tending the \_\_\_.
- 2. While gardening, Mr. Haktak found a \_\_\_ in the garden.
- **6.** Similar or alike in every way.

### **Word Bank**

| GARDEN  | HARVEST | VEGETABLES | BRASS POT |
|---------|---------|------------|-----------|
| HAIRPIN | MAGIC   | IDENTICAL  | FRIENDS   |

# **Answer Key**