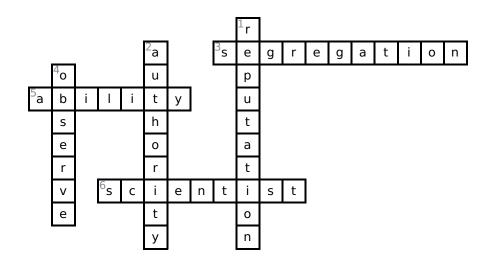

Name: \_\_\_\_\_

Date: \_\_\_\_\_

## The Vast Wonder of the World: Criss Cross

Answer clues based on the content and vocabulary words from The Vast Wonder of the World: Biologist Ernest Everett Just by Melina Mangal. Look for hints in the Word Bank. Print the puzzle or use it on your tablet, phone, or computer.



#### Across

- **3.** when people of different races are kept separate
- 5. can do something
- **6.** someone who studies the world

### Down

- 1. what people think of you based on your actions
- 2. having power because you are in charge
- **4.** to see or notice something

### Word Bank

| SCIENTIST   | AUTHORITY  | ABILITY | OBSERVE |
|-------------|------------|---------|---------|
| SEGREGATION | REPUTATION |         |         |

# **Answer Key**