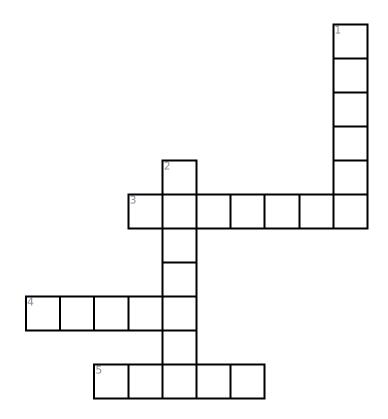

# Walk Two Moons: Criss Cross

After reading Walk Two Moons by Sharon Creech use this printable and interactive Criss Cross puzzle. All clues relate to the content of the story.

### Across

**3.** Phoebe believes that Mrs. \_\_\_\_\_ has something to do with the mysterious notes she is getting.

4. Sal's mother took a bus to this state to escape her sadness.

**5.** Gram is bitten by a \_\_\_\_\_, and her health starts deteriorating after that.

#### Down

- 1. Sal and Phoebe have in common the loss of their \_\_\_\_\_.
- 2. Phoebe's school presentation on the myth of \_\_\_\_\_ caused Sal to reflect on her life.

## **Word Bank**

| CADAVER | MOTHER | SNAKE | IDAHO |
|---------|--------|-------|-------|
| PANDORA |        |       |       |