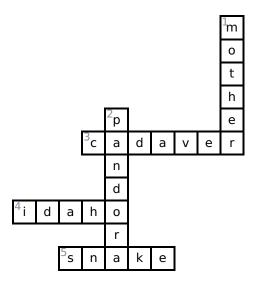

# **Answer Key**

### Across

**3.** Phoebe believes that Mrs. \_\_\_\_\_ has something to do with the mysterious notes she is getting.

4. Sal's mother took a bus to this state to escape her sadness.

**5.** Gram is bitten by a \_\_\_\_\_, and her health starts deteriorating after that.

#### Down

- 1. Sal and Phoebe have in common the loss of their \_\_\_\_\_.
- 2. Phoebe's school presentation on the myth of \_\_\_\_\_ caused Sal to reflect on her life.

## **Word Bank**

| CADAVER | MOTHER | SNAKE | IDAHO |
|---------|--------|-------|-------|
| PANDORA |        |       |       |