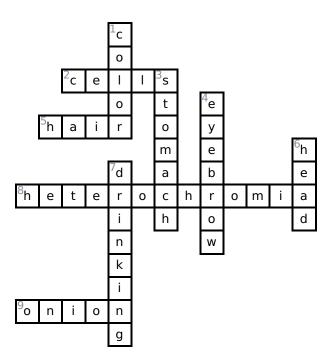

## Across **2.** 10,000 human can fit on the head of a pin. **5.** 7 in 10 American women dye their \_\_\_ **8.** is a condition where someone has two different-colored eyes. **9.** An \_\_\_\_ has more DNA than a human does. Down • 1. In Romania and Turkey, you can't get a driver's license if you are \_\_\_\_\_-Blind. • 3. Your \_\_\_\_ is shaped like the letter J. • 4. There are about 600 hairs in a human \_\_\_\_\_. • 6. In Japan, the movie Inside Out was called Inside \_\_\_\_\_. • 7. American adults spend about two and a half hours a day eating or \_\_\_\_\_. **Word Bank EYEBROW** CELLS STOMACH HAIR COLOR DRINKING ONION **HETEROCHROMIA**