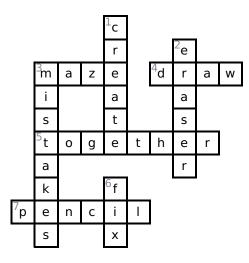

ncil Met Eraser. Look for hints in the Word Bank. Print the puzzle or use on your tablet, phone, or computer.



### Across

- **3.** They worked together to get through the complicated \_\_\_\_ on the page.
- **4.** You can \_\_\_\_ with a regular pencil or with many different colored pencils.
- 5. Pencil & eraser discovered they were better \_\_\_\_.
- 7. A \_\_\_\_\_ is useful for writing a note or creating a picture.

#### Down

- 1. \_\_\_\_ art with any tools you have!
- 2. An \_\_\_\_ can fix many pencil errors on a piece of paper.
- 3. We all make \_\_\_\_, and many can be corrected.
- 6. \_\_\_\_ a pencil error with an eraser.

## Word Bank

| PENCIL | ERASER   | DRAW     | CREATE |
|--------|----------|----------|--------|
| FIX    | TOGETHER | MISTAKES | MAZE   |

# Answer Key