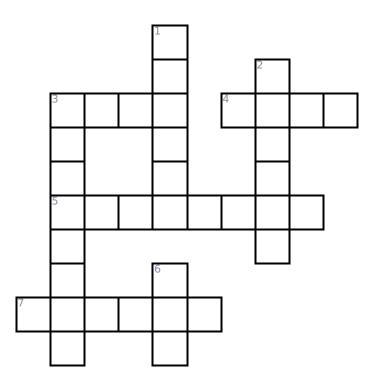

# When Pencil Met Eraser: Criss Cross

Answer clues based on the content and vocabulary words from words from When Pencil Met Eraser. Look for hints in the Word Bank. Print the puzzle or use on your tablet, phone, or computer.

### Across

- **3.** They worked together to get through the complicated \_\_\_\_ on the page.
- **4.** You can \_\_\_\_ with a regular pencil or with many different colored pencils.
- 5. Pencil & eraser discovered they were better \_\_\_\_.
- 7. A \_\_\_\_\_ is useful for writing a note or creating a picture.

#### Down

- 1. \_\_\_\_ art with any tools you have!
- 2. An \_\_\_\_ can fix many pencil errors on a piece of paper.
- 3. We all make \_\_\_\_, and many can be corrected.
- 6. \_\_\_\_ a pencil error with an eraser.

## Word Bank

| PENCIL | ERASER   | DRAW     | CREATE |
|--------|----------|----------|--------|
| FIX    | TOGETHER | MISTAKES | MAZE   |