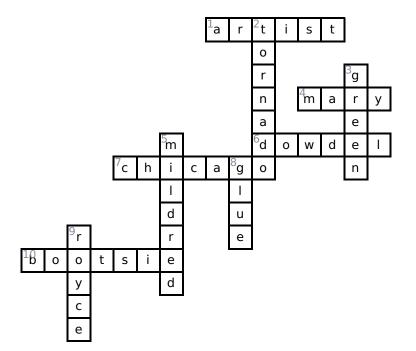

## Across

- 1. Arnold is an \_\_\_\_\_.
- **4.** Mary Alice was chosen to play \_\_\_\_\_ in the Christmas play.
- 6. Mary Alice goes to live with her Grandma \_\_\_\_\_.
- 7. Mary Alice's family lives in \_\_\_\_\_.
- 10. What is the name of Grandma's cat?

## Down

- 2. What kind of storm hit the town where Mary Alice and her Grandma live?
- **3.** Grandma takes in Arnold \_\_\_\_\_ as a boarder in her house.
- 5. What is the name of the bully who trys to swindle Mary Alice on the first day of school?
- 8. On Halloween, Grandma pours \_\_\_\_\_ on a prankster.
- 9. Mary Alice has a crush on \_\_\_\_\_ McNabb.

## **Word Bank**

| CHICAGO | DOWDEL | GREEN | ARTIST  |
|---------|--------|-------|---------|
| MILDRED | GLUE   | MARY  | TORNADO |
| BOOTSIE | ROYCE  |       |         |

**Answer Key** 