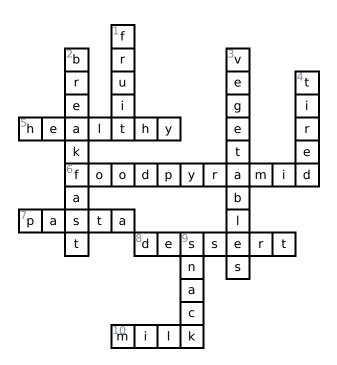

### Across

- **5.** Eating goo foods help keep you \_\_\_\_\_ and fit.
- **6.** A Guide for what kind of foods to eat.
- 7. Spaghetti is a type of \_\_\_\_\_.
- **8.** A sweet treat after your meal.
- **10.** \_\_\_\_\_ comes from cows or an alternative source such as nuts, soy or peas

#### Down

- 1. A healthy food group that includes apples and bananas.
- 2. The first meal of the day.
- **3.** A healthy food group that includes carrots and lettuce.
- 4. Eating Healthy foods will keep you from feeling \_\_\_\_\_ all the time.
- **9.** A small amount of food in between meals.

#### **Word Bank**

| BREAKFAST  | DESSERT | FOOD PYRAMID | HEALTHY |
|------------|---------|--------------|---------|
| PASTA      | SNACK   | TIRED        | MILK    |
| VEGETABLES | FRUIT   |              |         |