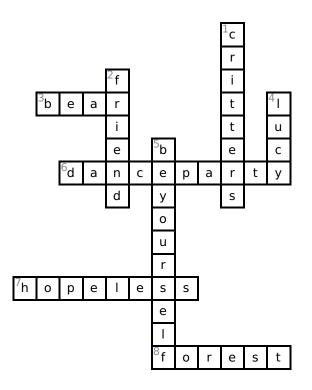

## Across

- **3.** Lucy is a \_\_\_\_.
- **6.** Lucy planned a \_\_\_\_ for her new friends.
- 7. Don't feel \_\_\_\_, you can change!
- **8.** The setting for the story is the \_\_\_\_.

## Down

- **1.** Another name for animals is \_\_\_\_.
- 2. To be a \_\_\_\_ you have to be one yourself!
- **4.** The main character in the story is \_\_\_\_.
- 5. The best advice is just to \_\_\_!

## **Word Bank**

| FRIEND   | LUCY     | BEAR        | FOREST      |
|----------|----------|-------------|-------------|
| CRITTERS | HOPELESS | DANCE PARTY | BE YOURSELF |

**Answer Key** 