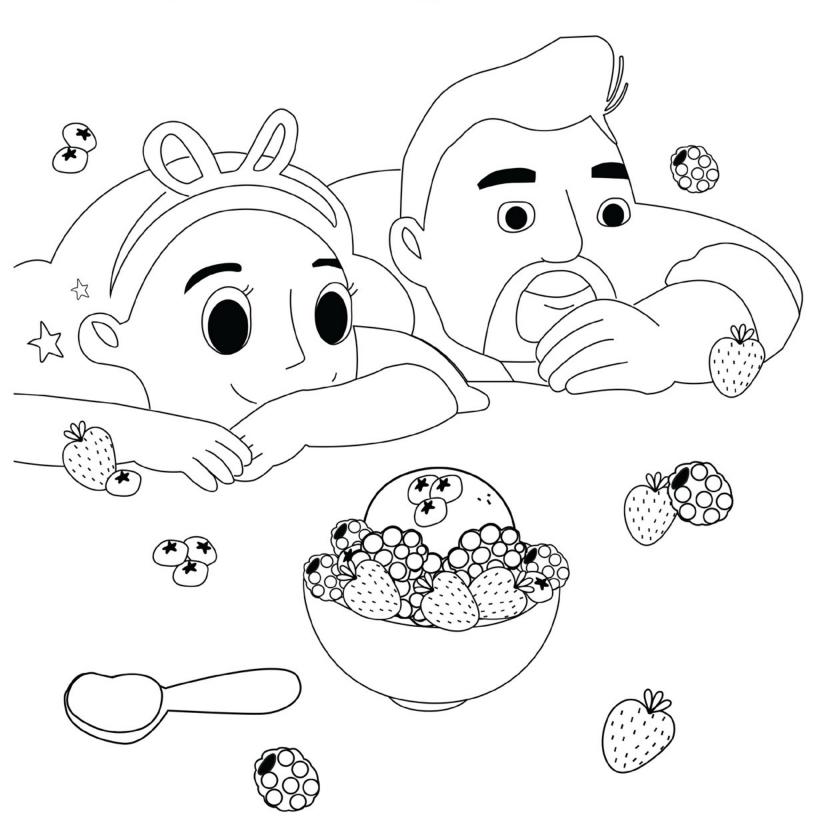

#### **Word Finder**

### A SOFIA SPECIAL

RXIOFOHUXBT BWZЕ ALQCLF 0 Е YLOU - 1 Α В Ν н Т AMWRAEW WG  $\mathbf{Q} \mathbf{R}$ Χ TVR BMFЕ R т D AQPEWOWH R М Ν LMZ R В SUJU U Ν EWQNFD R Ζ Κ D Ν Ζ Р Т н М M A Х SE Ε F G R Α V н Ζ S SCAA Н Т D 1 Е Α Ζ L Ε K Q Т NOFXWGAZ Κ S  $\mathbf{Y}$   $\mathbf{R}$ R E В кс Α В TWA OR WXOAQ CVXUDOLFKZRWIM Т











Sofia

Treat

**Blueberries** 

Special

Blackberry













Mountain

Sandwich

Flower

Butterfly

Strawberry





Maze

# A SOFIA SPECIAL





# A SOFIA SPECIAL



1.



Backpack





**Butterfly** 





Flower

2.



Book

5.



Berries

8.



Raspberry

3.



6.



9.



Strawberry





**COLORING** 

## A SOFIA SPECIAL





#### **Word Match**

## A SOFIA SPECIAL



**Berries** 



Scoop



Raspberry



Dance



Blackberry



**Kick** 





Backpack



**Butterfly** 













### **CONNECT THE DOTS**

### A SOFIA SPECIAL





#### Which word fits?

### A SOFIA SPECIAL



sweet treat

water dance sharing scoop



- 1. Berries are very \_\_\_\_\_.
- 2. Sofia got splashed with \_\_\_\_\_.
- 3. berries is kind.
- 4. A \_\_\_\_\_ will make any day better.
- 5. Sofia likes to \_\_\_\_\_.
- 6. Ice cream is best served with \_\_\_\_\_.





# A SOFIA SPECIAL



Can you spot all 10 differences between the two pictures?