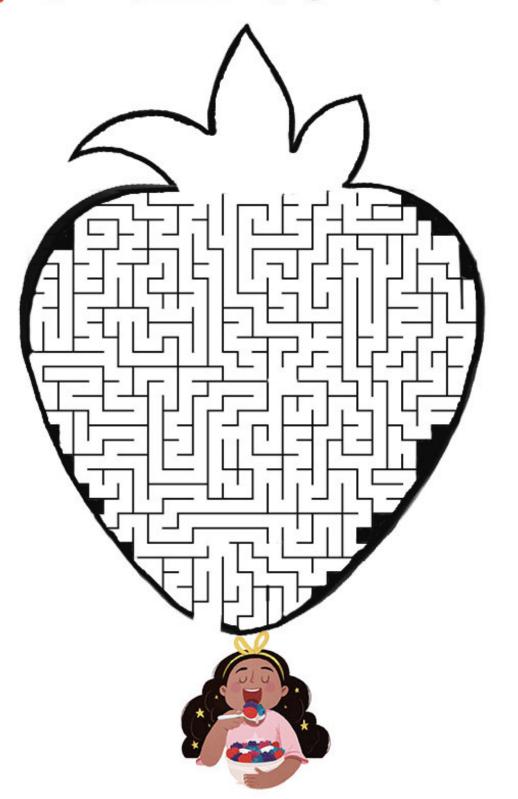

#### **Word Finder**

### A SOFIA SPECIAL

RXIOFOHUXBT BWZЕ ALQCLF 0 Е YLOU - 1 Α В Ν н Т AMWRAEW WG  $\mathbf{Q} \mathbf{R}$ Χ TVR BMFЕ R т D AQPEWOWH R М Ν LMZ R В SUJU U Ν EWQNFD R Ζ Κ D Ν Ζ Р Т н М M A Х SE Ε F G R Α V н Ζ S SCAA Н Т D 1 Е Α Ζ L Ε K Q Т NOFXWGAZ Κ S  $\mathbf{Y}$   $\mathbf{R}$ R E В кс Α В TWA OR WXOAQ CVXUDOLFKZRWIM Т











Sofia

Treat

**Blueberries** 

Special

Blackberry













Mountain

Sandwich

Flower

Butterfly

Strawberry





Maze

# A SOFIA SPECIAL





# A SOFIA SPECIAL



1.



Backpack





**Butterfly** 





Flower

2.



Book

5.



Berries

8.



Raspberry

3.



6.



9.



Strawberry





**COLORING** 

## A SOFIA SPECIAL





#### **Word Match**

## A SOFIA SPECIAL



**Berries** 



Scoop



Raspberry



Dance



Blackberry



**Kick** 





Backpack



**Butterfly** 













### **CONNECT THE DOTS**

### A SOFIA SPECIAL





#### Which word fits?

### A SOFIA SPECIAL



sweet treat

water dance sharing scoop



- 1. Berries are very \_\_\_\_\_.
- 2. Sofia got splashed with \_\_\_\_\_.
- 3. berries is kind.
- 4. A \_\_\_\_\_ will make any day better.
- 5. Sofia likes to \_\_\_\_\_.
- 6. Ice cream is best served with \_\_\_\_\_.





# A SOFIA SPECIAL



Can you spot all 10 differences between the two pictures?