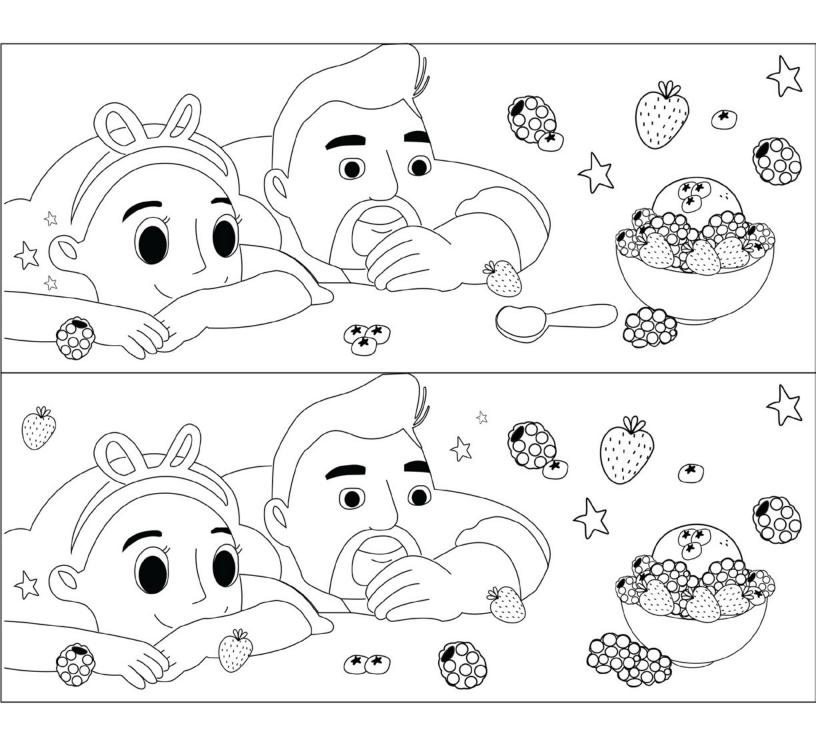

ndwich

Flower

Butterfly

Strawberry





Maze

# A SOFIA SPECIAL





# A SOFIA SPECIAL



1.



Backpack





**Butterfly** 





Flower

2.



Book

5.



Berries

8.



Raspberry

3.



6.



9.



Strawberry





**COLORING** 

## A SOFIA SPECIAL





#### **Word Match**

## A SOFIA SPECIAL



**Berries** 



Scoop



Raspberry



Dance



Blackberry



**Kick** 





Backpack



**Butterfly** 













### **CONNECT THE DOTS**

### A SOFIA SPECIAL





#### Which word fits?

### A SOFIA SPECIAL



sweet treat

water dance sharing scoop



- 1. Berries are very \_\_\_\_\_.
- 2. Sofia got splashed with \_\_\_\_\_.
- 3. berries is kind.
- 4. A \_\_\_\_\_ will make any day better.
- 5. Sofia likes to \_\_\_\_\_.
- 6. Ice cream is best served with \_\_\_\_\_.





# A SOFIA SPECIAL



Can you spot all 10 differences between the two pictures?