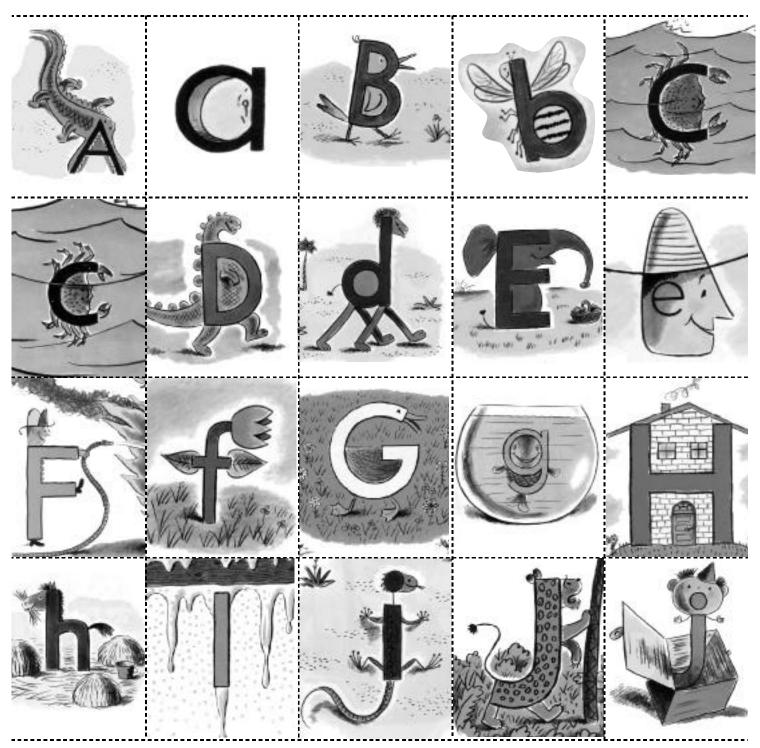

## UPPER AND LOWER CASE CONCENTRATION

Paste these three pages onto pieces of construction paper. Cut out each of the cards on the dotted line. Shuffle the cards and place them face down on the playing surface. The first player turns two cards face up. If they are the upper and lower case of the same letter they are taken off the board and that player goes again. The player with the most matches at the end of the game is the winner.