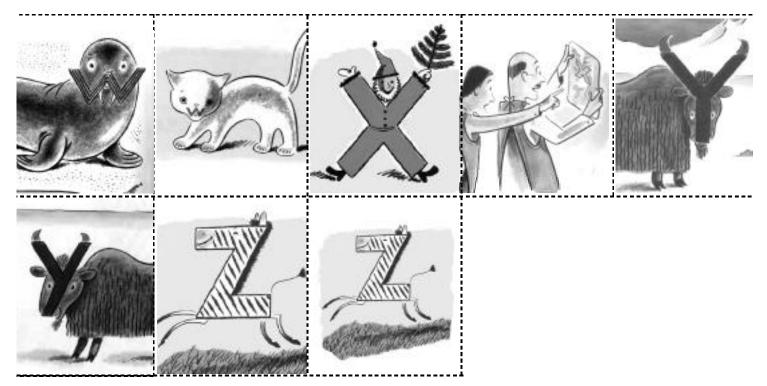

## UPPER AND LOWER CASE CONCENTRATION

Paste these three pages onto pieces of construction paper. Cut out each of the cards on the dotted line. Shuffle the cards and place them face down on the playing surface. The first player turns two cards face up. If they are the upper and lower case of the same letter they are taken off the board and that player goes again. The player with the most matches at the end of the game is the winner.