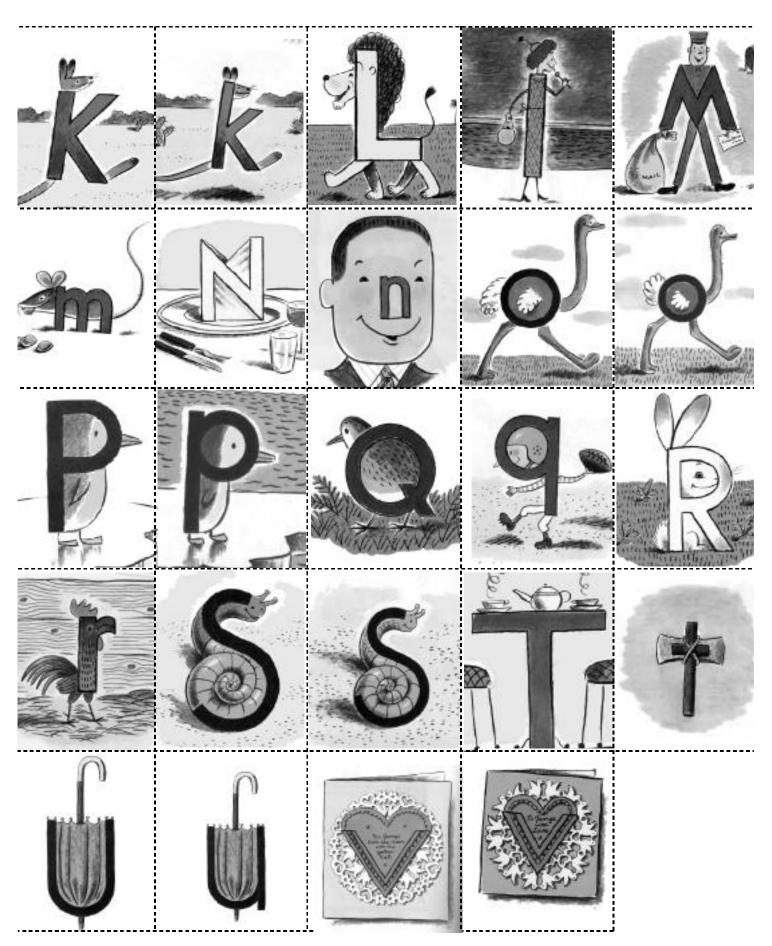

## UPPER AND LOWER CASE CONCENTRATION

Paste these three pages onto pieces of construction paper. Cut out each of the cards on the dotted line. Shuffle the cards and place them face down on the playing surface. The first player turns two cards face up. If they are the upper and lower case of the same letter they are taken off the board and that player goes again. The player with the most matches at the end of the game is the winner.