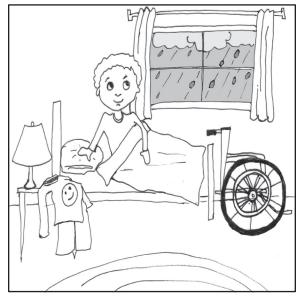

## **Splashing in Puddles**

Tim's alarm clock rings. Time to wake up. Tim sits up in bed and looks outside. The sky is cloudy and rain is falling.

Tim gets dressed and gets into his wheelchair. Tim goes to the bathroom.