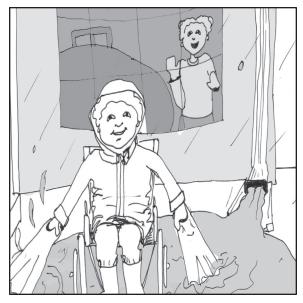

But Tim is in a wheelchair. Tim cannot splash with his feet. What can Tim do? Tim has an idea. Tim puts on his coat. Tim gots swim fins. Tim goes outside. Swim fins? Is Tim going to swim? No, Tim is not going to swim.

Tim is going to splash! Tim rolls into a puddle. The puddle is deep. Tim puts the fins on his hands. Tim uses the fins to splash. Splish, splash, splish. Tim has fun. Tim gets wet. Tim is happy!