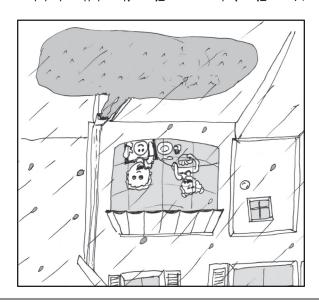

But Tim is in a wheelchair. Tim cannot splash with his feet. What can Tim do? Tim has an idea. Tim puts on his coat. Tim gots swim fins. Tim goes outside. Swim fins? Is Tim going to swim? No, Tim is not going to swim.