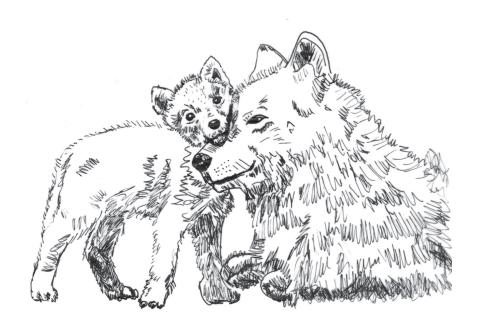

## **Meet the Wolf Family**

Each pack has two leaders.

One is the alpha male. He is the king.

One is the alpha female. She is the queen.

The alphas stay together for life.

Only the alphas have cubs.

They are born in spring.

They are born in a den.

The den is underground.

The den is safe.

Wolves help each other.

Wolves hunt together.

Wolves watch the cubs together.

Wolves teach the cubs how to hunt.