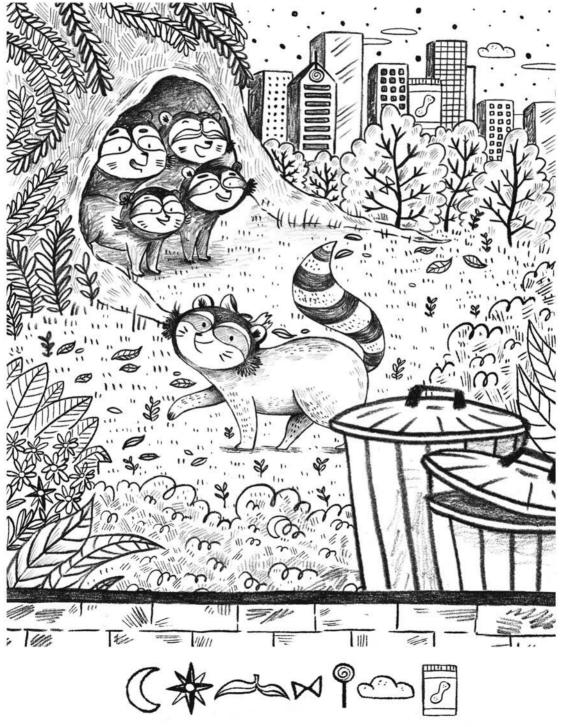

## Spatial Relationships

Can you find all seven objects hidden in this picture?