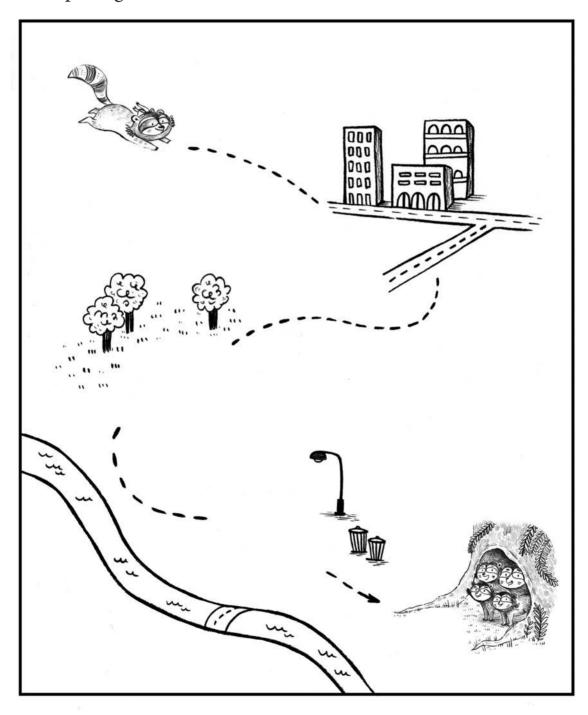

# More Spatial Thinking Activities

## Spatial Relationships

Can you find all seven objects hidden in this picture?



## Spatial Memory

Lucy remembered three places on her way home: the movie theater, the pond in the park, and the bakery. Draw each one below, to help her get home!



### Spatial Representations

Imagine you are the owl from the story. You are flying above your neighborhood, or your favorite playground, or the city where you live. Draw what things look like from high up above (your "bird's-eye view").



### Spatial Language

Where is Lucy? Draw her surroundings to complete the scene. Use your imagination, or draw a scene from the story.

- 1) Draw something in front of Lucy. 2) Draw something in the air above Lucy's head. 3) Draw something under her feet.
- 4) Draw something behind Lucy.



#### Sense of Direction

Lucy is lost! Help her find her way to her den.