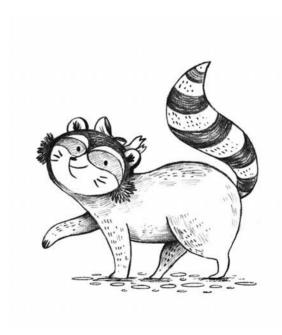

### Spatial Language

Where is Lucy? Draw her surroundings to complete the scene. Use your imagination, or draw a scene from the story.

- 1) Draw something in front of Lucy. 2) Draw something in the air above Lucy's head. 3) Draw something under her feet.
- 4) Draw something behind Lucy.